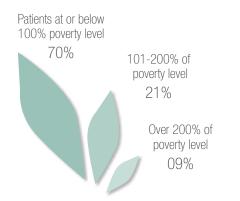

## **2014** Patient Demographics

#### 2014 VISITS & PATIENTS

| Total patients           | 55,118  |
|--------------------------|---------|
| Total Visits             | 215,296 |
| Behavioral health visits | 16,054  |
| Dental visits            | 58,182  |
| Medical visits           | 141,060 |