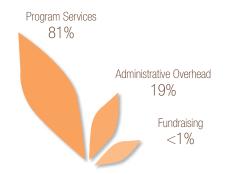

#### NET OPERATING GAIN

\$2,524,699

**81%** of every dollar was spent on direct patient care