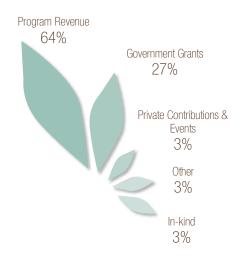

## 2014 Income & Revenues

#### **Operating Income and Revenues**

|                                | 2014 Audited |
|--------------------------------|--------------|
| Actuals                        |              |
| Program Revenue                | \$32,605,323 |
| Government Grants              | \$13,538,226 |
| Private Contributions & Events | \$1,276,767  |
| Other                          | \$1,574,099  |
| In-kind                        | \$1,619,589  |
| Total Operating Income/Revenue | \$50,614,004 |