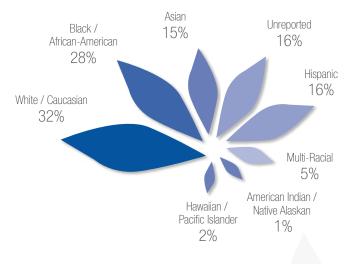

## **2014** Patient Demographics

#### 2014 VISITS & PATIENTS

| Total patients           | 55,118  |
|--------------------------|---------|
| Total Visits             | 215,296 |
| Behavioral health visits | 16,054  |
| Dental visits            | 58,182  |
| Medical visits           | 141,060 |