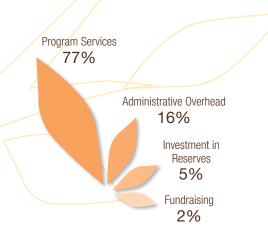

#### **Operating Expenses**

| Program Services         | \$30,003,002 |
|--------------------------|--------------|
| Administrative Overhead  | \$6,470,600  |
| Fundraising /            | \$589,927    |
| Investment in Reserves*  | \$1,911,585  |
| Total Operating Expenses | \$38,975,114 |