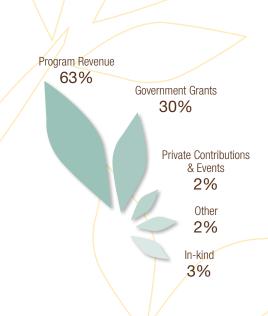

### **Operating Income and Revenues**

|                                | 2010 Audited Actuals |
|--------------------------------|----------------------|
| Program Revenue                | \$24,712,306         |
| Government Grants              | \$11,540,148         |
| Private Contributions & Events | \$768,477            |
| Other*                         | \$667,172            |
| In-kind                        | \$1,287,011          |
| Total Operating Income/Revenue | \$38,975,114         |